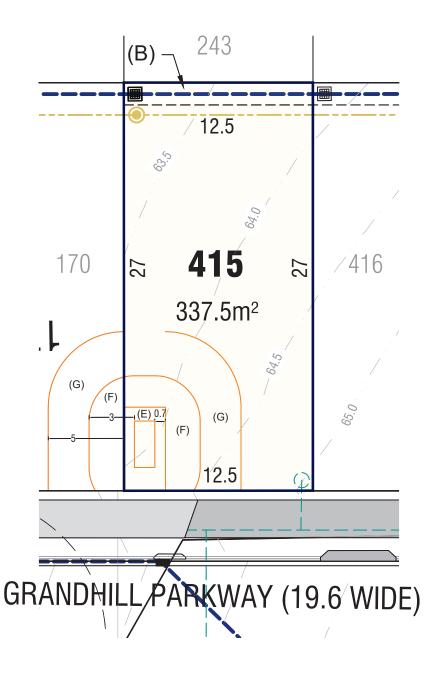

(B) EASEMENT FOR DRAINAGE (VARIABLE WIDTH)

NOTE:
- ALL CONTOURS HAVE INTERVAL OF 0.5m (Contours are approximate only)

Sales Centre: 285 Annangrove Road, Rouse Hill

- (A) EASEMENT FOR DRAINAGE OF STORMWATER (3m WIDE)
  (B) EASEMENT FOR DRAINAGE OF STORMWATER (1.5m WIDE)

NOTE:
- ALL CONTOURS HAVE INTERVAL OF 0.5m (Contours are approximate only)

AREA SUBJECT TO FINAL SURVEY
BEARING AND DISTANCES SUBJECT TO FINAL SURVEY

Sales Centre: 285 Annangrove Road, Rouse Hill

- B) EASEMENT FOR DRAINAGE (VARIABLE WIDTH)
  C) EASEMENT FOR MAINTENANCE (0.9m WIDE)
- (C) EASEMENT FOR MAINTENANCE (0.9m WIDE