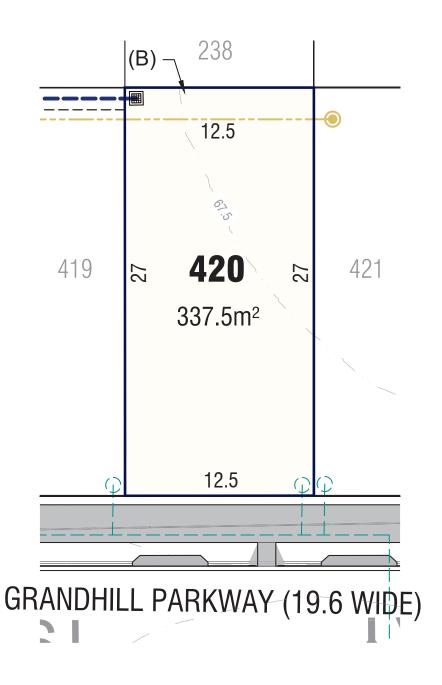

(B) EASEMENT FOR DRAINAGE (VARIABLE WIDTH)

NOTE:
- ALL CONTOURS HAVE INTERVAL OF 0.5m (Contours are approximate only)

Sales Centre: 285 Annangrove Road, Rouse Hill

- (A) EASEMENT FOR DRAINAGE OF STORMWATER (3m WIDE)
  (B) EASEMENT FOR DRAINAGE OF STORMWATER (1.5m WIDE)