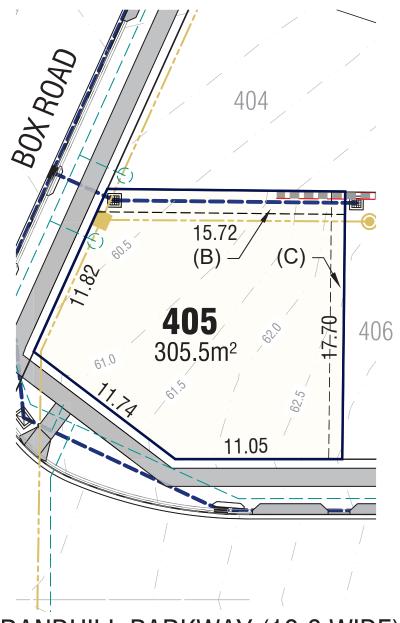

Sales Centre: 285 Annangrove Road, Rouse Hill

EASEMENT FOR DRAINAGE (VARIABLE WIDTH) (B) (C) EASEMENT FOR MAINTENANCE (0.9m WIDE)

NOTE:
- ALL CONTOURS HAVE INTERVAL OF 0.5m (Contours are approximate only)

Sales Centre: 285 Annangrove Road, Rouse Hill

- B) EASEMENT FOR DRAINAGE (VARIABLE WIDTH)
  C) EASEMENT FOR MAINTENANCE (0.9m WIDE)
- NOTE:
   ALL CONTOURS HAVE INTERVAL OF 0.5m (Contours are approximate only)

- (B) EASEMENT FOR DRAINAGE (VARIABLE WIDTH)
  (C) EASEMENT FOR MAINTENANCE (0.9m WIDE)
- NOTE:
   ALL CONTOURS HAVE INTERVAL OF 0.5m (Contours are approximate only)

Sales Centre: 285 Annangrove Road, Rouse Hill

NOTE:
- ALL CONTOURS HAVE INTERVAL OF 0.5m (Contours are approximate only)

AREA SUBJECT TO FINAL SURVEY
BEARING AND DISTANCES SUBJECT TO FINAL SURVEY

Sales Centre: 285 Annangrove Road, Rouse Hill

- B) EASEMENT FOR DRAINAGE (VARIABLE WIDTH)
  C) EASEMENT FOR MAINTENANCE (0.9m WIDE)
- (C) EASEMENT FOR MAINTENANCE (0.9m WIDE