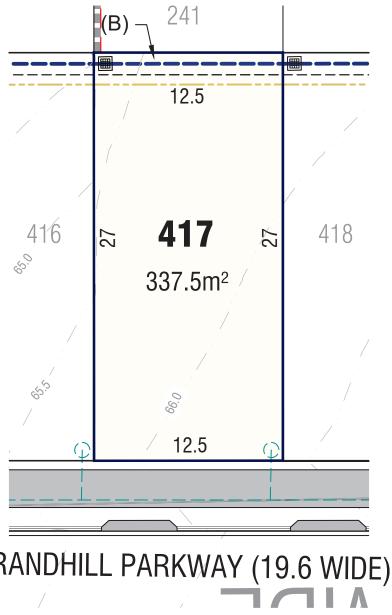

EASEMENT FOR MAINTENANCE (0.9m WIDE)

NOTE:
- ALL CONTOURS HAVE INTERVAL OF 0.5m (Contours are approximate only)

Sales Centre: 285 Annangrove Road, Rouse Hill

NOTE:
- ALL CONTOURS HAVE INTERVAL OF 0.5m (Contours are approximate only)

(B) EASEMENT FOR DRAINAGE (VARIABLE WIDTH)

NOTE:
- ALL CONTOURS HAVE INTERVAL OF 0.5m (Contours are approximate only)

Sales Centre: 285 Annangrove Road, Rouse Hill

- (A) EASEMENT FOR DRAINAGE OF STORMWATER (3m WIDE)
  (B) EASEMENT FOR DRAINAGE OF STORMWATER (1.5m WIDE)