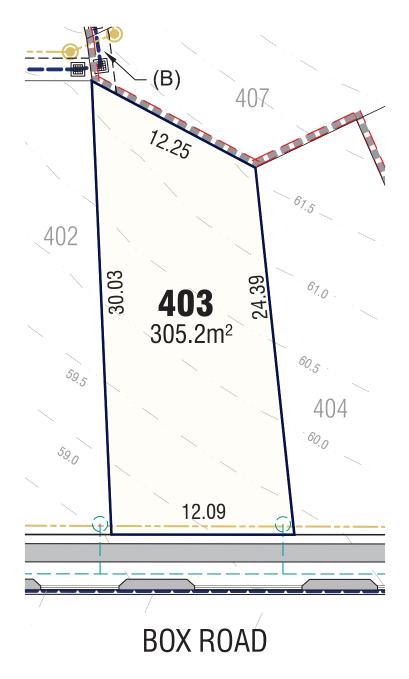

(B) EASEMENT FOR DRAINAGE (VARIABLE WIDTH)

NOTE:
- ALL CONTOURS HAVE INTERVAL OF 0.5m (Contours are approximate only)

Sales Centre: 285 Annangrove Road, Rouse Hill

- (A) EASEMENT FOR DRAINAGE OF STORMWATER (3m WIDE)
  (B) EASEMENT FOR DRAINAGE OF STORMWATER (1.5m WIDE)