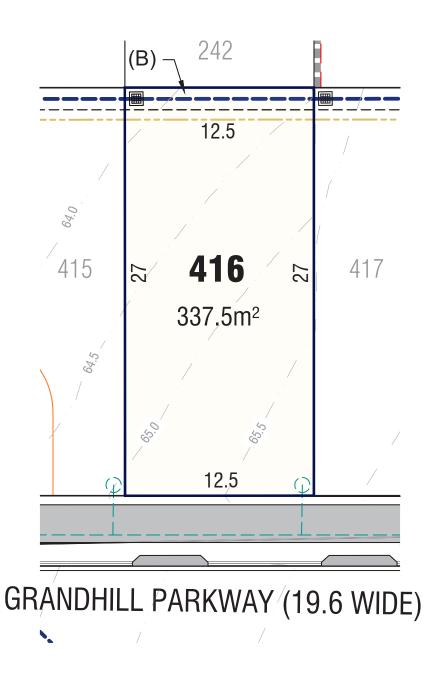

(B) EASEMENT FOR DRAINAGE (VARIABLE WIDTH)

NOTE:
- ALL CONTOURS HAVE INTERVAL OF 0.5m (Contours are approximate only)

Sales Centre: 285 Annangrove Road, Rouse Hill

- (A) EASEMENT FOR DRAINAGE OF STORMWATER (3m WIDE)
  (B) EASEMENT FOR DRAINAGE OF STORMWATER (1.5m WIDE)

NOTE:
- ALL CONTOURS HAVE INTERVAL OF 0.5m (Contours are approximate only)

AREA SUBJECT TO FINAL SURVEY
BEARING AND DISTANCES SUBJECT TO FINAL SURVEY

Sales Centre: 285 Annangrove Road, Rouse Hill

- B) EASEMENT FOR DRAINAGE (VARIABLE WIDTH)
  C) EASEMENT FOR MAINTENANCE (0.9m WIDE)
- (C) EASEMENT FOR MAINTENANCE (0.9m WIDE