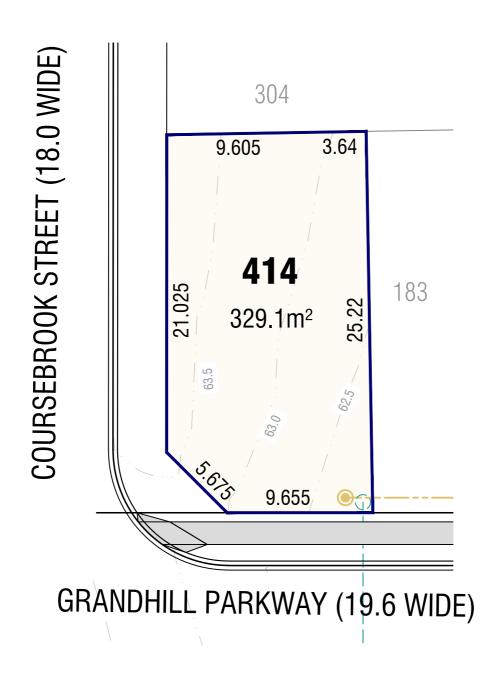

NOTE:
- ALL CONTOURS HAVE INTERVAL OF 0.5m (Contours are approximate only)

AREA SUBJECT TO FINAL SURVEY
BEARING AND DISTANCES SUBJECT TO FINAL SURVEY

Sales Centre: 285 Annangrove Road, Rouse Hill

- B) EASEMENT FOR DRAINAGE (VARIABLE WIDTH)
  C) EASEMENT FOR MAINTENANCE (0.9m WIDE)
- (C) EASEMENT FOR MAINTENANCE (0.9m WIDE