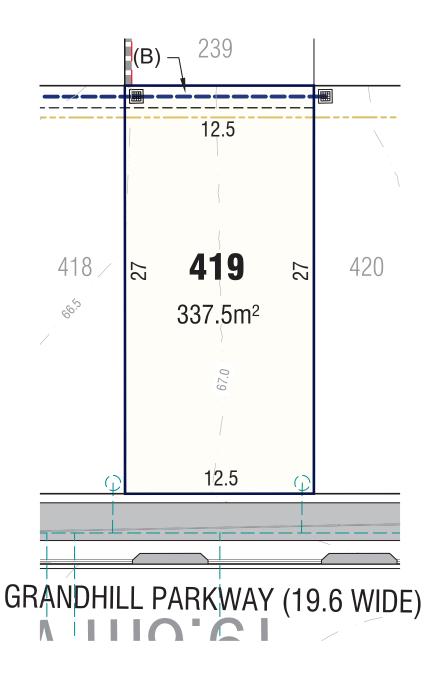

(B) EASEMENT FOR DRAINAGE (VARIABLE WIDTH)

NOTE:
- ALL CONTOURS HAVE INTERVAL OF 0.5m (Contours are approximate only)

Sales Centre: 285 Annangrove Road, Rouse Hill

- (A) EASEMENT FOR DRAINAGE OF STORMWATER (3m WIDE)
  (B) EASEMENT FOR DRAINAGE OF STORMWATER (1.5m WIDE)