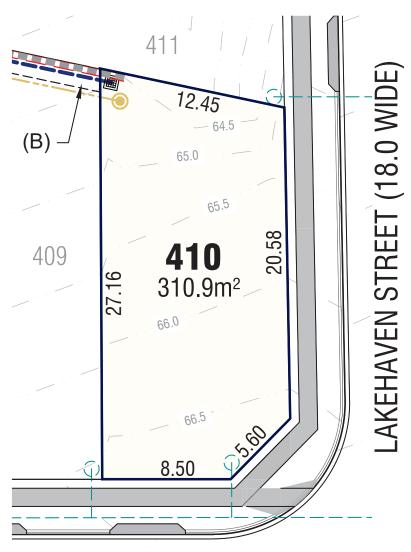

(B) EASEMENT FOR DRAINAGE (VARIABLE WIDTH)

NOTE:
- ALL CONTOURS HAVE INTERVAL OF 0.5m (Contours are approximate only)

Sales Centre: 285 Annangrove Road, Rouse Hill

- (A) EASEMENT FOR DRAINAGE OF STORMWATER (3m WIDE)
  (B) EASEMENT FOR DRAINAGE OF STORMWATER (1.5m WIDE)