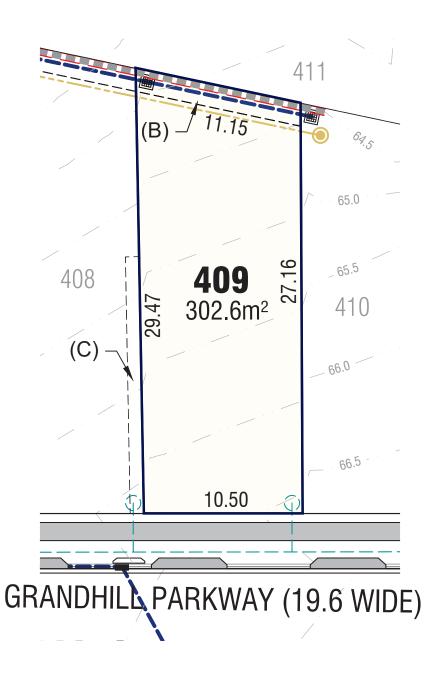

Sales Centre: 285 Annangrove Road, Rouse Hill

EASEMENT FOR DRAINAGE (VARIABLE WIDTH) (B) (C) EASEMENT FOR MAINTENANCE (0.9m WIDE)

NOTE:
- ALL CONTOURS HAVE INTERVAL OF 0.5m (Contours are approximate only)

Sales Centre: 285 Annangrove Road, Rouse Hill

- B) EASEMENT FOR DRAINAGE (VARIABLE WIDTH)
  C) EASEMENT FOR MAINTENANCE (0.9m WIDE)
- NOTE:
   ALL CONTOURS HAVE INTERVAL OF 0.5m (Contours are approximate only)

- (B) EASEMENT FOR DRAINAGE (VARIABLE WIDTH)
  (C) EASEMENT FOR MAINTENANCE (0.9m WIDE)
- NOTE:
   ALL CONTOURS HAVE INTERVAL OF 0.5m (Contours are approximate only)

Sales Centre: 285 Annangrove Road, Rouse Hill

## 20/06/23

- EASEMENT FOR DRAINAGE (VARIABLE WIDTH)
  - EASEMENT FOR MAINTENANCE (0.9m WIDE)

NOTE:
- ALL CONTOURS HAVE INTERVAL OF 0.5m (Contours are approximate only)

Sales Centre: 285 Annangrove Road, Rouse Hill

- EASEMENT FOR DRAINAGE (VARIABLE WIDTH) EASEMENT FOR MAINTENANCE (0.9m WIDE)
- NOTE:
   ALL CONTOURS HAVE INTERVAL OF 0.5m (Contours are approximate only)

Sales Centre: 285 Annangrove Road, Rouse Hill

NOTE:
- ALL CONTOURS HAVE INTERVAL OF 0.5m (Contours are approximate only)

Sales Centre: 285 Annangrove Road, Rouse Hill

EASEMENT FOR DRAINAGE (VARIABLE WIDTH) EASEMENT FOR MAINTENANCE (0.9m WIDE)

NOTE:
- ALL CONTOURS HAVE INTERVAL OF 0.5m (Contours are approximate only)