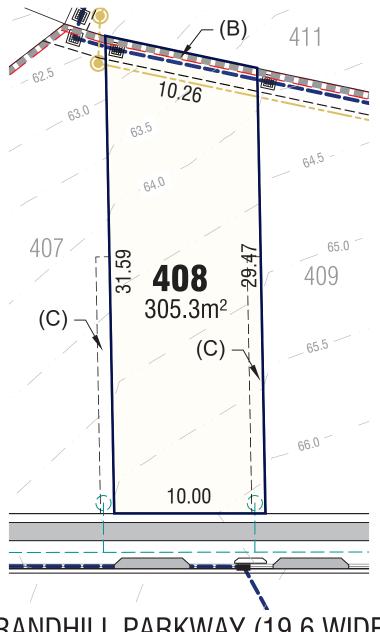

- (B) EASEMENT FOR DRAINAGE (VARIABLE WIDTH)
  (C) EASEMENT FOR MAINTENANCE (0.9m WIDE)
- NOTE:
   ALL CONTOURS HAVE INTERVAL OF 0.5m (Contours are approximate only)

Sales Centre: 285 Annangrove Road, Rouse Hill

NOTE:
- ALL CONTOURS HAVE INTERVAL OF 0.5m (Contours are approximate only)

AREA SUBJECT TO FINAL SURVEY
BEARING AND DISTANCES SUBJECT TO FINAL SURVEY

Sales Centre: 285 Annangrove Road, Rouse Hill

- B) EASEMENT FOR DRAINAGE (VARIABLE WIDTH)
  C) EASEMENT FOR MAINTENANCE (0.9m WIDE)
- (C) EASEMENT FOR MAINTENANCE (0.9m WIDE