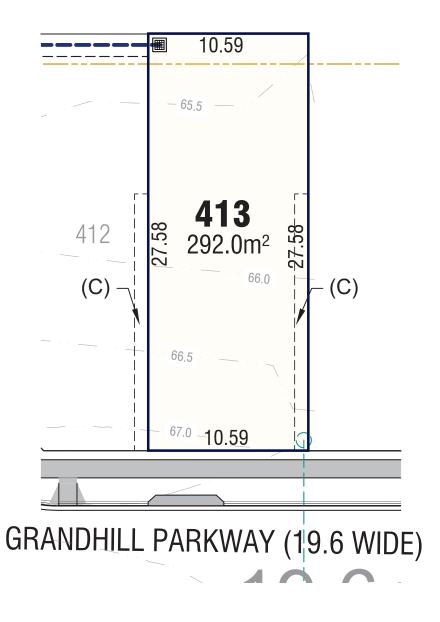

EASEMENT FOR MAINTENANCE (0.9m WIDE)

NOTE:
- ALL CONTOURS HAVE INTERVAL OF 0.5m (Contours are approximate only)

Sales Centre: 285 Annangrove Road, Rouse Hill

NOTE:
- ALL CONTOURS HAVE INTERVAL OF 0.5m (Contours are approximate only)

NOTE:
- ALL CONTOURS HAVE INTERVAL OF 0.5m (Contours are approximate only)

AREA SUBJECT TO FINAL SURVEY
BEARING AND DISTANCES SUBJECT TO FINAL SURVEY

Sales Centre: 285 Annangrove Road, Rouse Hill

- B) EASEMENT FOR DRAINAGE (VARIABLE WIDTH)
  C) EASEMENT FOR MAINTENANCE (0.9m WIDE)
- (C) EASEMENT FOR MAINTENANCE (0.9m WIDE