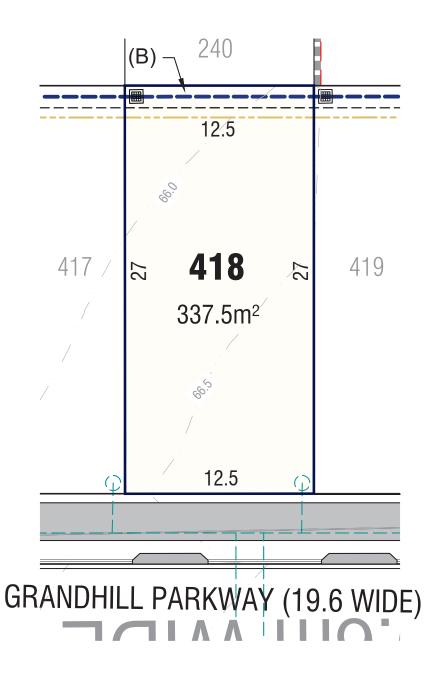

NOTE:
- ALL CONTOURS HAVE INTERVAL OF 0.5m (Contours are approximate only)

AREA SUBJECT TO FINAL SURVEY
BEARING AND DISTANCES SUBJECT TO FINAL SURVEY

Sales Centre: 285 Annangrove Road, Rouse Hill

- B) EASEMENT FOR DRAINAGE (VARIABLE WIDTH)
  C) EASEMENT FOR MAINTENANCE (0.9m WIDE)
- (C) EASEMENT FOR MAINTENANCE (0.9m WIDE