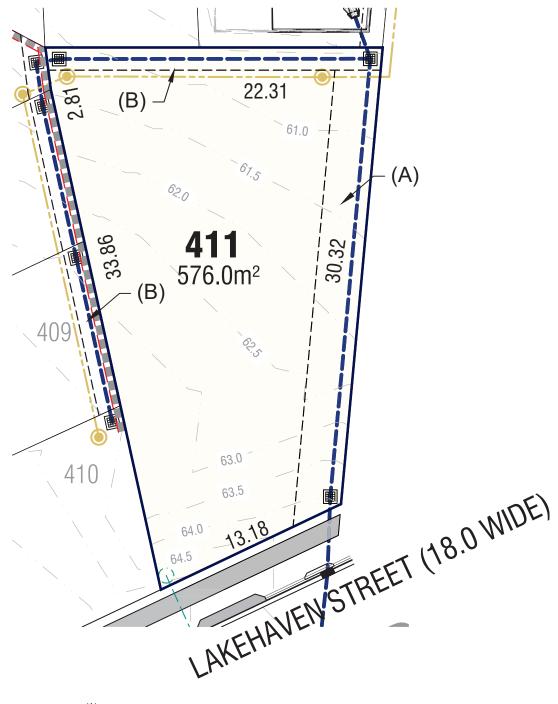

(B) EASEMENT FOR DRAINAGE (VARIABLE WIDTH)

NOTE:
- ALL CONTOURS HAVE INTERVAL OF 0.5m (Contours are approximate only)

Sales Centre: 285 Annangrove Road, Rouse Hill

- (A) EASEMENT FOR DRAINAGE OF STORMWATER (3m WIDE)
  (B) EASEMENT FOR DRAINAGE OF STORMWATER (1.5m WIDE)