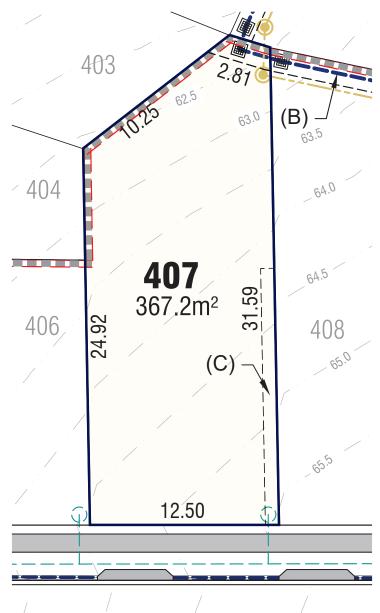

Sales Centre: 285 Annangrove Road, Rouse Hill

EASEMENT FOR DRAINAGE (VARIABLE WIDTH) (B) (C) EASEMENT FOR MAINTENANCE (0.9m WIDE)

NOTE:
- ALL CONTOURS HAVE INTERVAL OF 0.5m (Contours are approximate only)

Sales Centre: 285 Annangrove Road, Rouse Hill

- B) EASEMENT FOR DRAINAGE (VARIABLE WIDTH)
  C) EASEMENT FOR MAINTENANCE (0.9m WIDE)
- NOTE:
   ALL CONTOURS HAVE INTERVAL OF 0.5m (Contours are approximate only)

Sales Centre: 285 Annangrove Road, Rouse Hill

(C) EASEMENT FOR MAINTENANCE (0.9m WIDE)

NOTE:
- ALL CONTOURS HAVE INTERVAL OF 0.5m (Contours are approximate only)

Sales Centre: 285 Annangrove Road, Rouse Hill

- (B) EASEMENT FOR DRAINAGE (VARIABLE WIDTH)
  (C) EASEMENT FOR MAINTENANCE (0.9m WIDE)
- NOTE:
   ALL CONTOURS HAVE INTERVAL OF 0.5m (Contours are approximate only)

Sales Centre: 285 Annangrove Road, Rouse Hill