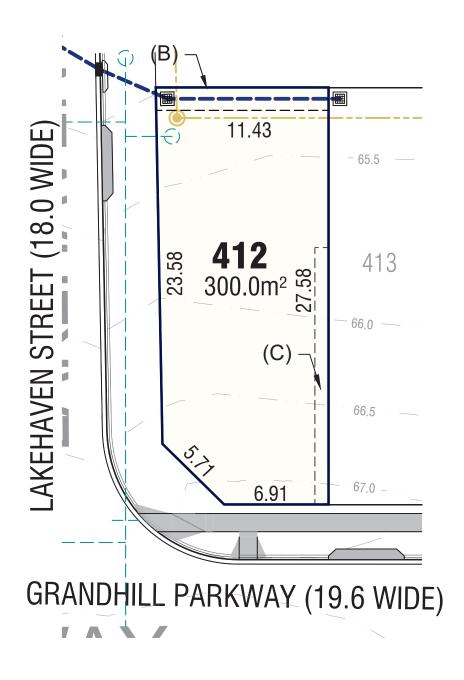

- (B) EASEMENT FOR DRAINAGE (VARIABLE WIDTH)
  (C) EASEMENT FOR MAINTENANCE (0.9m WIDE)
- NOTE:
   ALL CONTOURS HAVE INTERVAL OF 0.5m (Contours are approximate only)

Sales Centre: 285 Annangrove Road, Rouse Hill