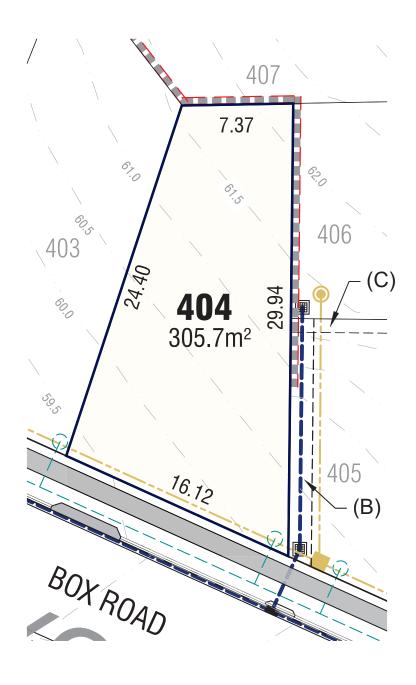

Sales Centre: 285 Annangrove Road, Rouse Hill

EASEMENT FOR DRAINAGE (VARIABLE WIDTH) (B) (C) EASEMENT FOR MAINTENANCE (0.9m WIDE)

NOTE:
- ALL CONTOURS HAVE INTERVAL OF 0.5m (Contours are approximate only)

Sales Centre: 285 Annangrove Road, Rouse Hill

- B) EASEMENT FOR DRAINAGE (VARIABLE WIDTH)
  C) EASEMENT FOR MAINTENANCE (0.9m WIDE)
- NOTE:
   ALL CONTOURS HAVE INTERVAL OF 0.5m (Contours are approximate only)

- (B) EASEMENT FOR DRAINAGE (VARIABLE WIDTH)
  (C) EASEMENT FOR MAINTENANCE (0.9m WIDE)
- NOTE:
   ALL CONTOURS HAVE INTERVAL OF 0.5m (Contours are approximate only)

Sales Centre: 285 Annangrove Road, Rouse Hill

(B) EASEMENT FOR DRAINAGE (VARIABLE WIDTH)

NOTE:
- ALL CONTOURS HAVE INTERVAL OF 0.5m (Contours are approximate only)

Sales Centre: 285 Annangrove Road, Rouse Hill

- (A) EASEMENT FOR DRAINAGE OF STORMWATER (3m WIDE)
  (B) EASEMENT FOR DRAINAGE OF STORMWATER (1.5m WIDE)