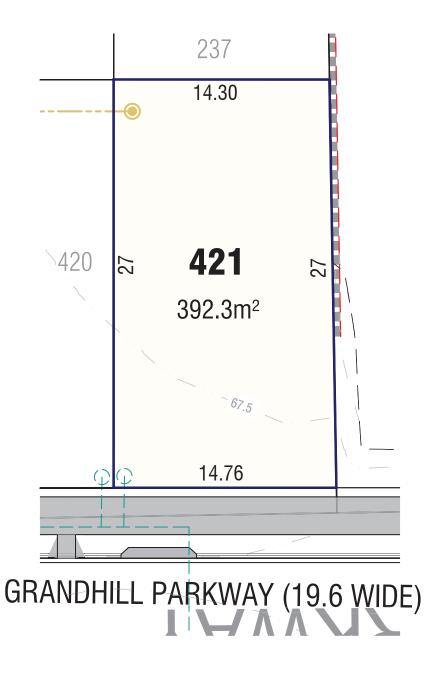

NOTE:
- ALL CONTOURS HAVE INTERVAL OF 0.5m (Contours are approximate only)

AREA SUBJECT TO FINAL SURVEY
BEARING AND DISTANCES SUBJECT TO FINAL SURVEY

Sales Centre: 285 Annangrove Road, Rouse Hill

- B) EASEMENT FOR DRAINAGE (VARIABLE WIDTH)
  C) EASEMENT FOR MAINTENANCE (0.9m WIDE)
- (C) EASEMENT FOR MAINTENANCE (0.9m WIDE