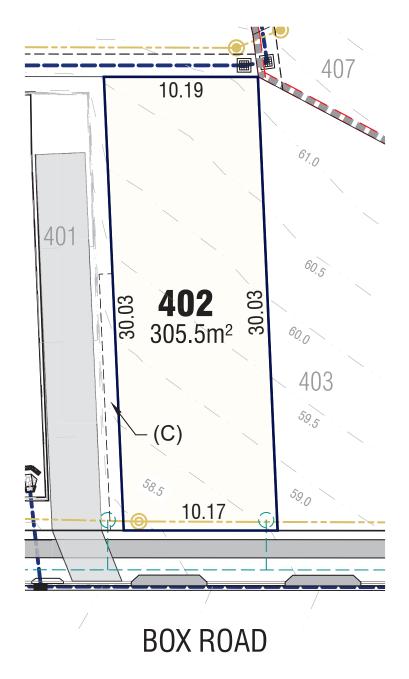

Sales Centre: 285 Annangrove Road, Rouse Hill

(C) EASEMENT FOR MAINTENANCE (0.9m WIDE)

NOTE:
- ALL CONTOURS HAVE INTERVAL OF 0.5m (Contours are approximate only)

Sales Centre: 285 Annangrove Road, Rouse Hill